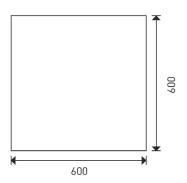

600 x 600 mm 85000

- Full tiles without perforations.
- The four edges are chamfered at an 45° angle.
- This creates a V-groove between the tiles.
- Inox finish.
- To prevent damage, each til is fitted with an eausily removable film.