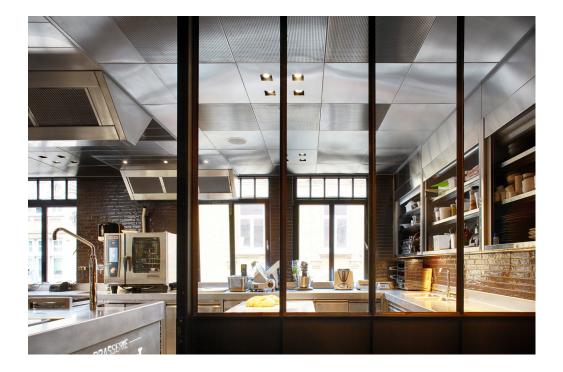

## **CLIP-IN CEILUX 45 INOX**

Our stainless steel ceilings combine ultimate hygiene with refined elegance. Perfect for areas with the highest hygiene standards, these ceilings create a seamless whole with stainless steel work surfaces. The result is a professional environment that not only complies with the strictest HACCP standards, but also has a luxurious look befitting high-end kitchens and food-related spaces.

600 x 600 mm 85000

- Full tiles without perforations.
- The four edges are chamfered at an 45° angle.
- This creates a V-groove between the tiles.
- Inox finish.
- To prevent damage, each til is fitted with an eausily removable film.